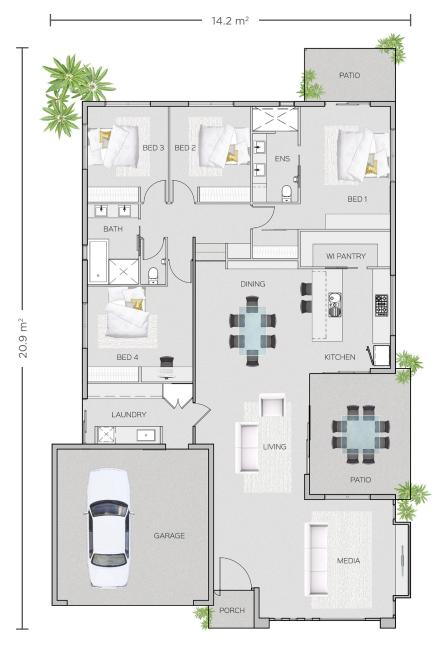

## 0 273m<sup>2</sup>

## STANDARD INCLUSIONS

📮 4 | 🔊 2 | 🚘 2

- LED downlights
- Security screens
- Split system A/C
- Energy efficient appliances
- Frameless fixed panel shower screen and mirrors
- Gas stove, hot water and BBQ point
- Clothesline
- Tiled throughout (including patio)
- Stone kitchen benchtops
- Glass splashback to kitchen
- Exposed aggregate driveway
- \$20,000 first home buyers grant