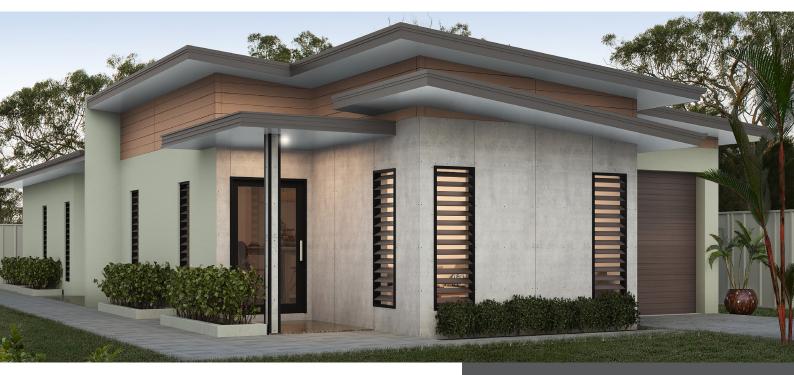

## THE MARY-DRAPER

**1** 145m<sup>2</sup>

## STANDARD INCLUSIONS

- LED downlights
- Security screens
- Split system A/C
- Energy efficient appliances
- Frameless fixed panel shower screen and mirrors
- Gas stove, hot water and BBQ point
- Clothesline
- Tiled throughout (including patio)
- Stone kitchen benchtops
- Glass splashback to kitchen
- Exposed aggregate driveway
- \$20,000 first home buyers grant