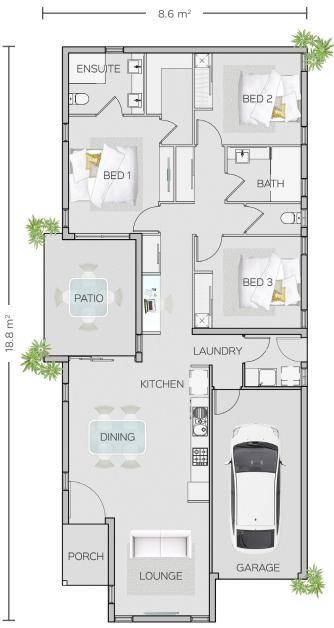

## THE MARY-DRAPER







**1** 145m<sup>2</sup>

## STANDARD INCLUSIONS

- LED downlights
- Security screens
- Split system A/C
- Energy efficient appliances
- Frameless fixed panel shower screen and mirrors
- Gas stove, hot water and BBQ point
- Clothesline
- Tiled throughout (including patio)
- Stone kitchen benchtops
- Glass splashback to kitchen
- Exposed aggregate driveway
- \$20,000 first home buyers grant

## **GET IN TOUCH TODAY**

**P:** (07) 4033 7476

E: enquire@duceconstructions.com.au

W: duceconstructions.com.au

f /duceconstructions.com.au



Prices and specifications listed may change without notice. Duce Constructions has provided images for illustration purposes only. Prices quoted are for standard home and facade only.