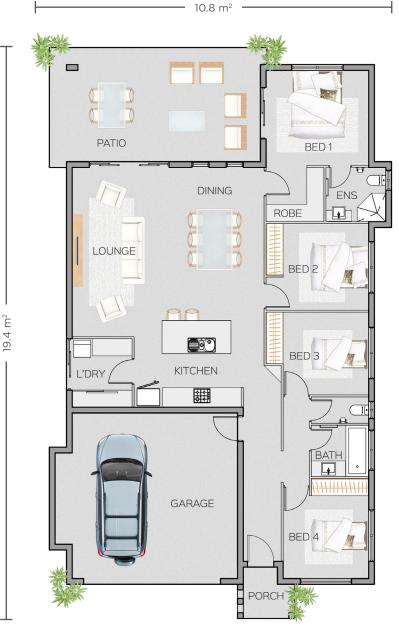

## o 207m²

#### STANDARD INCLUSIONS

🚍 4 | 🔊 2 | 🚘 2

- LED downlights
- Security screens
- Split system A/C
- Energy efficient appliances
- Frameless fixed panel shower screen and mirrors
- Gas stove, hot water and BBQ point
- Clothesline
- Tiled throughout (including patio)
- Stone kitchen benchtops
- Glass splashback to kitchen
- Exposed aggregate driveway
- \$20,000 first home buyers grant