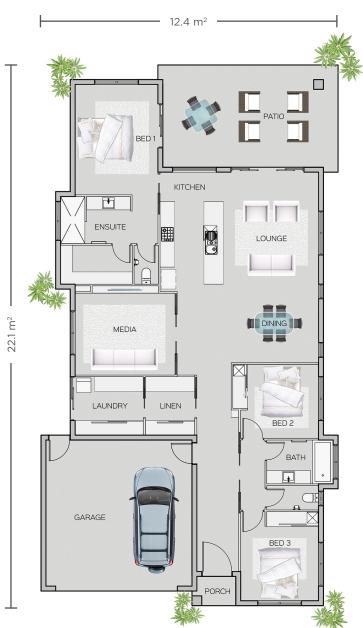

## **○**. 232m²

## STANDARD INCLUSIONS

- LED downlights
- Security screens
- Split system A/C
- Energy efficient appliances
- Frameless fixed panel shower screen and mirrors
- Gas stove, hot water and BBQ point
- Clothesline
- Tiled throughout (including patio)
- Stone kitchen benchtops
- Glass splashback to kitchen
- Exposed aggregate driveway
- \$20,000 first home buyers grant