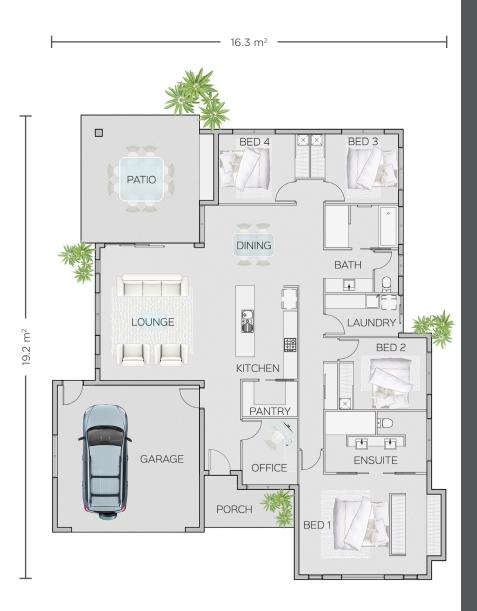

## THE TAFFY

Prices and specifications listed may change without notice. Duce Constructions has provided images for illustration purposes only. Prices quoted are for standard home and facade only.

## 🧕 259m² | FROM \$290K