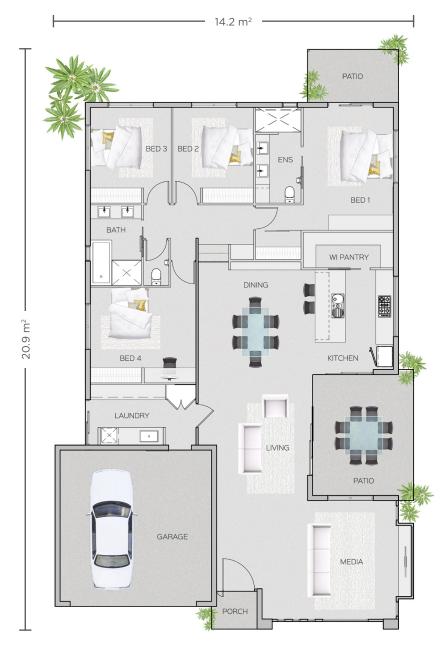

## o 273m² | FROM \$309K

📮 4 | 🔊 2 | 🚘 2

## STANDARD INCLUSIONS

- LED downlights
- Security screens
- Split system A/C
- Energy efficient appliances
- Frameless fixed panel shower screen and mirrors
- Gas stove, hot water and BBQ point
- Clothesline
- Tiled throughout (including patio)
- Stone kitchen benchtops
- Glass splashback to kitchen
- Exposed aggregate driveway
- \$20,000 first home buyers grant