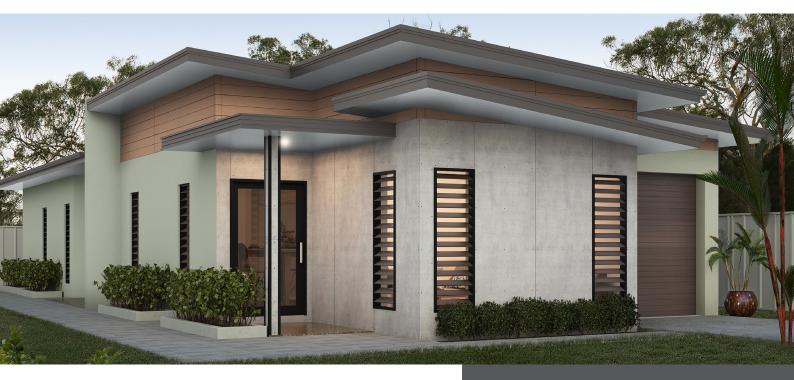

## THE MARY-DRAPER

## ◯ 145m² | FROM \$192K

## STANDARD INCLUSIONS

- LED downlights
- Security screens
- Split system A/C
- Energy efficient appliances
- Frameless fixed panel shower screen and mirrors
- Gas stove, hot water and BBQ point
- Clothesline
- Tiled throughout (including patio)
- Stone kitchen benchtops
- Glass splashback to kitchen
- Exposed aggregate driveway
- \$20,000 first home buyers grant