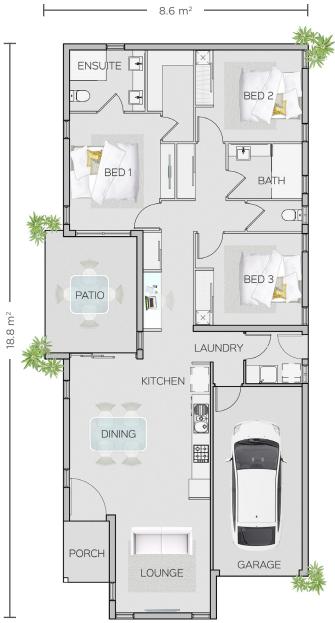

## THE MARY-DRAPER







## ◯ 145m² | FROM \$192K

## STANDARD INCLUSIONS

- LED downlights
- Security screens
- Split system A/C
- Energy efficient appliances
- Frameless fixed panel shower screen and mirrors
- Gas stove, hot water and BBQ point
- Clothesline
- Tiled throughout (including patio)
- Stone kitchen benchtops
- Glass splashback to kitchen
- Exposed aggregate driveway
- \$20,000 first home buyers grant

## **GET IN TOUCH TODAY**

**P**: (07) 4033 7476

E: enquire@duceconstructions.com.au

W: duceconstructions.com.au

f /duceconstructions.com.au



Prices and specifications listed may change without notice. Duce Constructions has provided images for illustration purposes only. Prices quoted are for standard home and facade only.