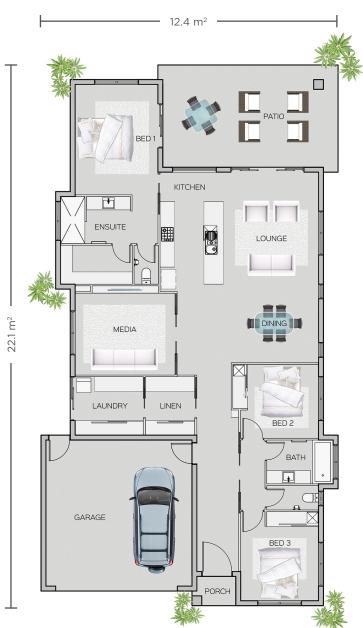

## **○**. 232m² | FROM \$260K

## STANDARD INCLUSIONS

- LED downlights
- Security screens
- Split system A/C
- Energy efficient appliances
- Frameless fixed panel shower screen and mirrors
- Gas stove, hot water and BBQ point
- Clothesline
- Tiled throughout (including patio)
- Stone kitchen benchtops
- Glass splashback to kitchen
- Exposed aggregate driveway
- \$20,000 first home buyers grant